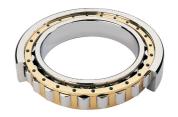

## NU 1068 MA-TIMKEN CYLINDRISK RULLELEJE ENRADET MED MESSINGHOLDER

High quality cylindrical roller bearing with machined brass cage from the leading manufacturer TIMKEN. Featuring the TIMKEN EMA design. A premium land-riding cage, unique internal geometries, enhanced surface finishes and a compact design. All this adds up to longer life, improved uptime and reduced maintenance costs.